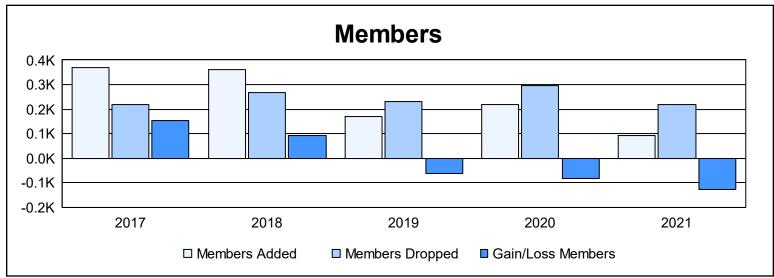

District LD 7 As of June 2021 Cumulative

| Year      | New<br>Clubs | Dropped<br>Clubs | Gain/<br>Loss<br>Clubs | New<br>Members | Charter<br>Members | Reinstate<br>Members | Transfer<br>Members | Total<br>Member<br>Added | Total<br>Members<br>Dropped | Gain/<br>Loss<br>Members |
|-----------|--------------|------------------|------------------------|----------------|--------------------|----------------------|---------------------|--------------------------|-----------------------------|--------------------------|
| 2016-2017 | 1            | 0                | 1                      | 293            | 60                 | 15                   | 3                   | 371                      | 217                         | 154                      |
| 2017-2018 | 1            | 0                | 1                      | 327            | 25                 | 6                    | 5                   | 363                      | 269                         | 94                       |
| 2018-2019 | 0            | 1                | -1                     | 166            | 3                  | 0                    | 2                   | 171                      | 232                         | -61                      |
| 2019-2020 | 1            | 1                | 0                      | 179            | 23                 | 5                    | 10                  | 217                      | 298                         | -81                      |
| 2020-2021 | 1            | 0                | 1                      | 55             | 28                 | 5                    | 3                   | 91                       | 218                         | -127                     |
| Average   | 1            | 0                | 0                      | 204            | 28                 | 6                    | 5                   | 243                      | 247                         | -4                       |