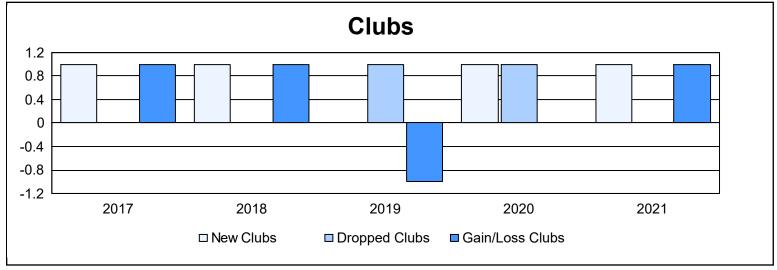

District LD 7 As of June 2021 Cumulative

| Year      | New<br>Clubs | Dropped<br>Clubs | Gain/<br>Loss<br>Clubs | New<br>Members | Charter<br>Members | Reinstate<br>Members | Transfer<br>Members | Total<br>Member<br>Added | Total<br>Members<br>Dropped | Gain/<br>Loss<br>Members |
|-----------|--------------|------------------|------------------------|----------------|--------------------|----------------------|---------------------|--------------------------|-----------------------------|--------------------------|
| 2016-2017 | 1            | 0                | 1                      | 293            | 60                 | 15                   | 3                   | 371                      | 217                         | 154                      |
| 2017-2018 | 1            | 0                | 1                      | 327            | 25                 | 6                    | 5                   | 363                      | 269                         | 94                       |
| 2018-2019 | 0            | 1                | -1                     | 166            | 3                  | 0                    | 2                   | 171                      | 232                         | -61                      |
| 2019-2020 | 1            | 1                | 0                      | 179            | 23                 | 5                    | 10                  | 217                      | 298                         | -81                      |
| 2020-2021 | 1            | 0                | 1                      | 55             | 28                 | 5                    | 3                   | 91                       | 218                         | -127                     |
| Average   | 1            | 0                | 0                      | 204            | 28                 | 6                    | 5                   | 243                      | 247                         | -4                       |